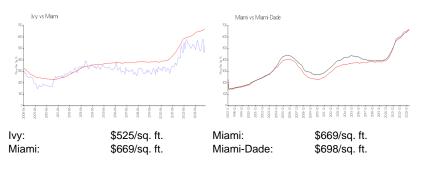

### **Inventory for Sale**

| lvy        | 5% |
|------------|----|
| Miami      | 4% |
| Miami-Dade | 3% |