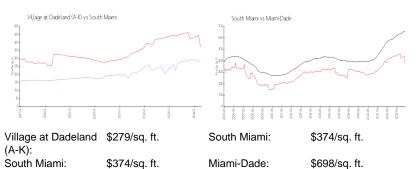

#### **Inventory for Sale**

| Village at Dadeland (A-K) | 2% |
|---------------------------|----|
| South Miami               | 1% |
| Miami-Dade                | 3% |