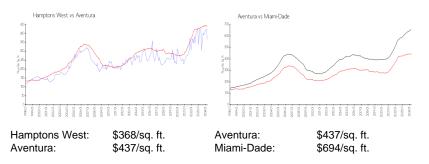

## **Inventory for Sale**

| Hamptons West | 5% |
|---------------|----|
| Aventura      | 5% |
| Miami-Dade    | 3% |

•

Revenue Mart

Charles and the

Hamptons West Aventura Miami-Dade 131 days 89 days 81 days