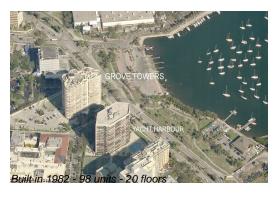

# **Unit 16B - Grove Towers**

16B - 2843 S Bayshore Dr, Miami, FL, Miami-Dade 33133

### **Building Information**

Number of units:98Number of active listings for rent:0Number of active listings for sale:6Building inventory for sale:6%Number of sales over the last 12 months:4Number of sales over the last 6 months:2Number of sales over the last 3 months:2