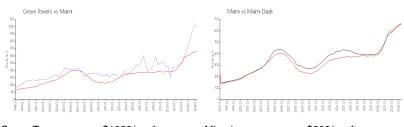

## **Market Information**

Grove Towers: \$1023/sq. ft. Miami: \$669/sq. ft. Miami: \$669/sq. ft. Miami-Dade: \$698/sq. ft.