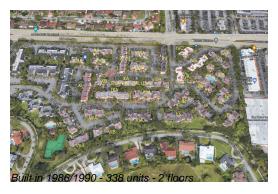

## **Building Information**

Number of units: 338
Number of active listings for rent: 0
Number of active listings for sale: 3
Building inventory for sale: 0%
Number of sales over the last 12 months: 10
Number of sales over the last 6 months: 3
Number of sales over the last 3 months: 1