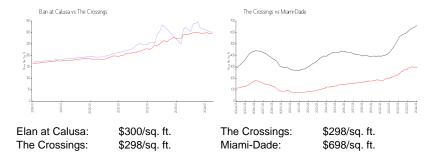

 List PPSF:
 \$292

 Valuated Price:
 \$368,000

 Valuated PPSF:
 \$298

The above valuated price is a baseline figure that does not take into account any specific renovation, upgrade, split, merge, or deterioration of the unit.