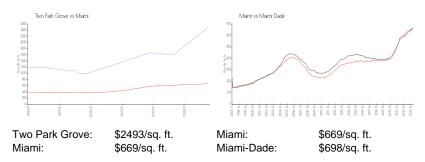

## **Inventory for Sale**

 Two Park Grove
 3%

 Miami
 4%

 Miami-Dade
 3%

# Avg. Time to Close Over Last 12 Months

Two Park Grove 166 days
Miami 84 days
Miami-Dade 81 days