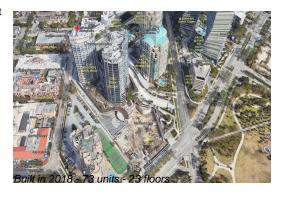

## **Building Information**

Number of units: 73
Number of active listings for rent: 0
Number of active listings for sale: 2
Building inventory for sale: 2%
Number of sales over the last 12 months: 3
Number of sales over the last 6 months: 0
Number of sales over the last 3 months: 0