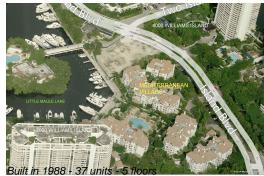

# Unit B307 - Mediterranean Village 1

B307 - 3900 Island Blvd, Aventura, FL, Miami-Dade 33160

#### **Building Information**

| Number of units:                         | 37  |
|------------------------------------------|-----|
| Number of active listings for rent:      | 0   |
| Number of active listings for sale:      | 6   |
| Building inventory for sale:             | 16% |
| Number of sales over the last 12 months: | 1   |
| Number of sales over the last 6 months:  | 1   |
| Number of sales over the last 3 months:  | 0   |
|                                          |     |