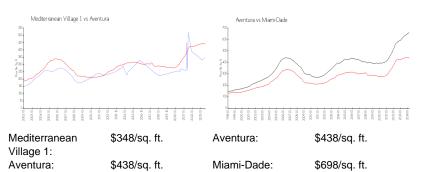

### **Market Information**

| Mediterranean Village 1 | 16% |
|-------------------------|-----|
| Aventura                | 4%  |

## Avg. Time to Close Over Last 12 Months

| Mediterranean Village 1 | 32 days |
|-------------------------|---------|
| Aventura                | 87 days |
| Miami-Dade              | 81 days |