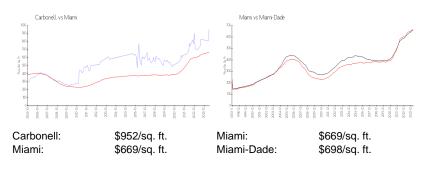

## **Market Information**

### **Inventory for Sale**

| Carbonell  | 6% |
|------------|----|
| Miami      | 4% |
| Miami-Dade | 3% |

## Avg. Time to Close Over Last 12 Months

| Carbonell  | 96 days |
|------------|---------|
| Miami      | 84 days |
| Miami-Dade | 81 days |

COURTS