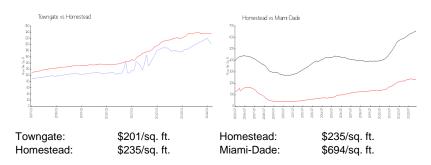

 List PPSF:
 \$2

 Valuated Price:
 \$292,000

 Valuated PPSF:
 \$201

The above valuated price is a baseline figure that does not take into account any specific renovation, upgrade, split, merge, or deterioration of the unit.

#### **Inventory for Sale**

Towngate 3% Homestead 2% Miami-Dade 3%

### Avg. Time to Close Over Last 12 Months

Towngate 34 days Homestead 45 days Miami-Dade 81 days