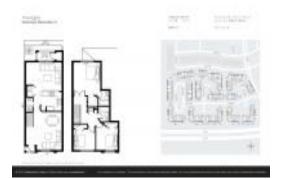

# Unit 2330 SE 23rd Rd - Towngate

2330 SE 23rd Rd - 2201-2251 SE 26 Ln, Homestead, FL, Miami-Dade 33035

#### **Unit Information**

 MLS Number:
 A11531262

 Status:
 Active

 Size:
 1,452 Sq ft.

Bedrooms: 3
Full Bathrooms: 2
Half Bathrooms: 1

Parking Spaces:

View:

 Rental Price:
 \$2,485