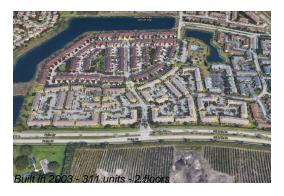

## **Building Information**

Number of units: 311
Number of active listings for rent: 0
Number of active listings for sale: 8
Building inventory for sale: 2%
Number of sales over the last 12 months: 7
Number of sales over the last 6 months: 4
Number of sales over the last 3 months: 4