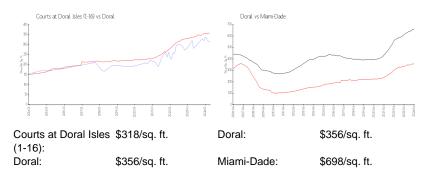

# Unit 6630 NW 114th Ave # 1538 - Courts at Doral Isles (1-16)

6630 NW 114th Ave # 1538 - 6340 NW 114 Ave, Doral, FL, Miami-Dade 33178