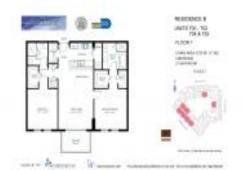

## **Unit Information**

| MLS Number:<br>Status:<br>Size:<br>Bedrooms:<br>Full Bathrooms:<br>Half Bathrooms:<br>Parking Spaces:<br>View: | A11531585<br>Active<br>1,167 Sq ft.<br>2<br>1 |
|----------------------------------------------------------------------------------------------------------------|-----------------------------------------------|
| Rental Price:                                                                                                  | \$4,300                                       |
| List PPSF:                                                                                                     | \$4                                           |
| Valuated Price:                                                                                                | \$806,000                                     |
| Valuated PPSF:                                                                                                 | \$691                                         |