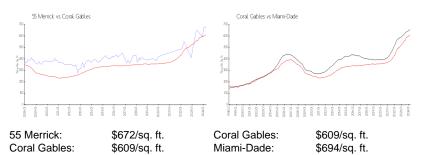

# Avg. Time to Close Over Last 12 Months

| 55 Merrick   | 30 days |
|--------------|---------|
| Coral Gables | 62 days |
| Miami-Dade   | 81 days |