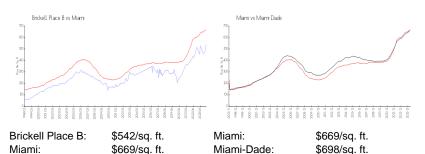

#### **Market Information**

# **Inventory for Sale**

Brickell Place B 1% Miami 4% Miami-Dade 3%

26 floors

#### Avg. Time to Close Over Last 12 Months

Brickell Place B 40 days Miami 84 days Miami-Dade 81 days