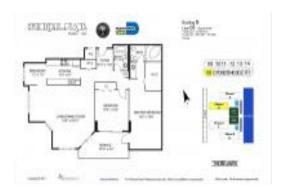

# Unit B1408 - Brickell Place B

B1408 - 1901 Brickell Av, Miami, FL, Miami-Dade 33129

#### **Unit Information**

 MLS Number:
 A11531678

 Status:
 Active

 Size:
 1,661 Sq ft.

 Bedrooms:
 2

Bedrooms: Full Bathrooms:

Half Bathrooms:

Parking Spaces: 1 Space, Assigned Parking, Covered