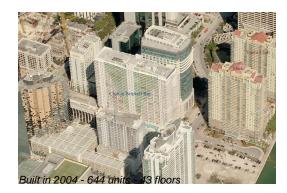

# Unit 2704 - Club @ Brickell Bay

2704 - 1200 Brickell Bay Dr, Miami, FL, Miami-Dade 33131

#### **Building Information**

| Number of units:                         | 643 |
|------------------------------------------|-----|
| Number of active listings for rent:      | 36  |
| Number of active listings for sale:      | 55  |
| Building inventory for sale:             | 8%  |
| Number of sales over the last 12 months: | 28  |
| Number of sales over the last 6 months:  | 9   |
| Number of sales over the last 3 months:  | 3   |