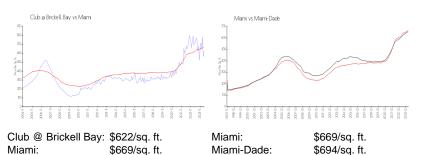

### **Market Information**

### **Inventory for Sale**

| Club @ Brickell Bay | 9% |
|---------------------|----|
| Miami               | 4% |
| Miami-Dade          | 3% |
|                     |    |

# Avg. Time to Close Over Last 12 Months

| Club @ Brickell Bay | 68 days |
|---------------------|---------|
| Miami               | 84 days |
| Miami-Dade          | 81 days |