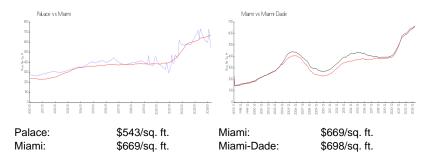

#### **Market Information**

## **Inventory for Sale**

| Palace     | 3% |
|------------|----|
| Miami      | 4% |
| Miami-Dade | 3% |

# Avg. Time to Close Over Last 12 Months

Palace 127 days Miami 84 days Miami-Dade 81 days