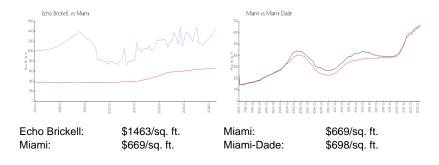

## **Inventory for Sale**

 Echo Brickell
 14%

 Miami
 4%

 Miami-Dade
 3%

## Avg. Time to Close Over Last 12 Months

Echo Brickell 91 days Miami 84 days Miami-Dade 81 days