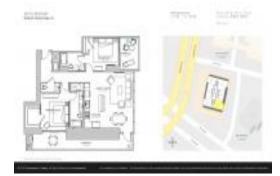

# Unit 1703 - Echo Brickell

1703 - 1451 Brickell Ave, Miami, FL, Miami-Dade 33131

#### **Unit Information**

 MLS Number:
 A11531767

 Status:
 Active

 Size:
 1,137 Sq ft.

Bedrooms: 2 Full Bathrooms: 2 Half Bathrooms: 1

Parking Spaces: Valet Parking

View: Other View, Water View

 Rental Price:
 \$8,600