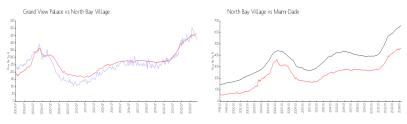

# **Unit 2401 - Grand View Palace**

2401 - 7601 E Treasure Dr, North Bay Village, FL, Miami-Dade 33141

## **Unit Information**

MLS Number: A11531881
Status: Pending
Size: 1,030 Sq ft.

Bedrooms: 2 Full Bathrooms: 2

Half Bathrooms:

Parking Spaces: 1 Space, Assigned Parking

 View:
 \$395,000

 List PPSF:
 \$383

 Valuated Price:
 \$288,000