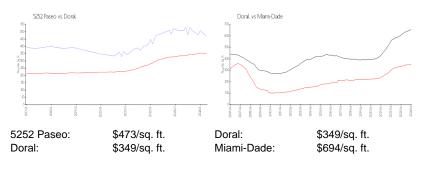

### **Inventory for Sale**

| 5252 Paseo | 5% |
|------------|----|
| Doral      | 2% |
| Miami-Dade | 3% |

## Avg. Time to Close Over Last 12 Months

| 5252 Paseo | 84 days |
|------------|---------|
| Doral      | 49 days |
| Miami-Dade | 81 days |