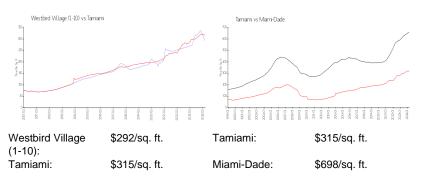

A11532002 Active 982 Sq ft. 2 2

\$2,500 \$3 \$286,000 \$291

The above valuated price is a baseline figure that does not take into account any specific renovation, upgrade, split, merge, or deterioration of the unit.