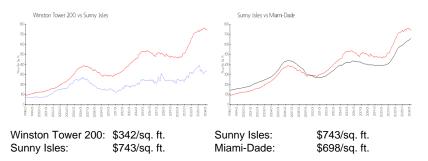

#### **Inventory for Sale**

| Winston Tower 200 | 3% |
|-------------------|----|
| Sunny Isles       | 5% |
| Miami-Dade        | 3% |

Winston Tower 200 Sunny Isles Miami-Dade 35 days 113 days 81 days