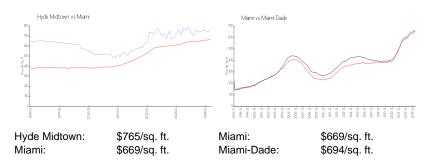

Half Bathrooms:

Parking Spaces: Assigned Parking, Covered Parking

View: Intracoastal View

 Rental Price:
 \$4,900

 List PPSF:
 \$5

 Valuated Price:
 \$839,000

 Valuated PPSF:
 \$803

The above valuated price is a baseline figure that does not take into account any specific renovation, upgrade, split, merge, or deterioration of the unit.

#### **Building Information**

Number of units: 410
Number of active listings for rent: 0
Number of active listings for sale: 27
Building inventory for sale: 6%
Number of sales over the last 12 months: 31
Number of sales over the last 6 months: 16
Number of sales over the last 3 months: 7

#### **Building Association Information**

Hyde Midtown Condominium Address: 121 NE 34th St,

Miami, FL 33137

Phone: +1 786-292-4919

### **Market Information**



#### **Inventory for Sale**

 Hyde Midtown
 7%

 Miami
 4%

 Miami-Dade
 3%

## Avg. Time to Close Over Last 12 Months

Hyde Midtown 113 days Miami 84 days Miami-Dade 81 days