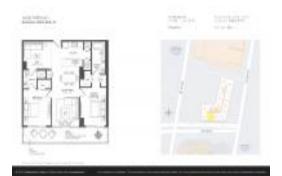

# Unit 2602 - Hyde Midtown

2602 - 121 NE 34 St, Miami, FL, Miami-Dade 33137

#### **Unit Information**

 MLS Number:
 A11532150

 Status:
 Rented

 Size:
 1,045 Sq ft.

Bedrooms: 2 Full Bathrooms: 2

Half Bathrooms:

Parking Spaces: Assigned Parking, Covered Parking

View: Intracoastal View