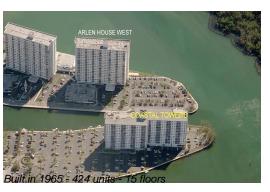

## **Unit 705 - Coastal Towers**

705 - 400 Kings Point Dr, Sunny Isles, FL, Miami-Dade 33160

## **Building Information**

Number of units: 424
Number of active listings for rent: 9
Number of active listings for sale: 32
Building inventory for sale: 7%
Number of sales over the last 12 months: 20
Number of sales over the last 6 months: 8
Number of sales over the last 3 months: 1