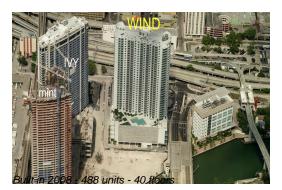

## **Unit 1102 - Wind**

1102 - 350 S Miami Av, Miami, FL, Miami-Dade 33130

## **Building Information**

Number of units: 488
Number of active listings for rent: 28
Number of active listings for sale: 16
Building inventory for sale: 3%
Number of sales over the last 12 months: 19
Number of sales over the last 6 months: 5
Number of sales over the last 3 months: 2