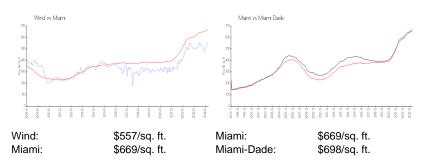

8
Number of active listings for rent: 28
Number of active listings for sale: 16
Building inventory for sale: 3%
Number of sales over the last 12 months: 19
Number of sales over the last 6 months: 5
Number of sales over the last 3 months: 2

## **Building Association Information**

Wind by Neo Condominium (786) 837-5968

## **Recent Sales**

| Unit # | Size        | Closing Date | Sale Price | PPSF  |
|--------|-------------|--------------|------------|-------|
| 311    | 820 sq ft   | Apr 2024     | \$392,000  | \$478 |
| 708    | 820 sq ft   | Apr 2024     | \$425,000  | \$518 |
| 3504   | 1,075 sq ft | Dec 2023     | \$570,000  | \$530 |
| 1202   | 1,385 sq ft | Nov 2023     | \$700,000  | \$505 |
| 1909   | 740 sq ft   | Nov 2023     | \$400,000  | \$541 |

#### **Market Information**



# **Inventory for Sale**

 Wind
 3%

 Miami
 4%

 Miami-Dade
 3%





#### Avg. Time to Close Over Last 12 Months

Wind 104 days Miami 84 days Miami-Dade 81 days