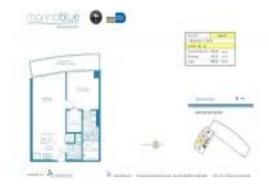

# Unit 411 - Marina Blue

411 - 888 Biscayne Blvd, Miami, FL, Miami-Dade 33132

# **Unit Information**

| MLS Number:                                                             | A11532219                                |
|-------------------------------------------------------------------------|------------------------------------------|
| Status:                                                                 | Active                                   |
| Size:                                                                   | 845 Sq ft.                               |
| Bedrooms:                                                               | 1                                        |
| Full Bathrooms:                                                         | 1                                        |
| Half Bathrooms:                                                         | 1                                        |
| Parking Spaces:                                                         | 1 Space                                  |
| View:<br>List Price:<br>List PPSF:<br>Valuated Price:<br>Valuated PPSF: | \$640,000<br>\$757<br>\$433,000<br>\$512 |