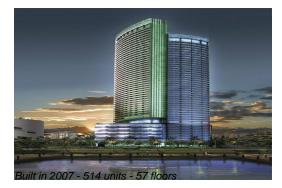

# Unit 411 - Marina Blue

411 - 888 Biscayne Blvd, Miami, FL, Miami-Dade 33132

#### **Building Information**

| Number of units:                         | 514 |
|------------------------------------------|-----|
| Number of active listings for rent:      | 36  |
| Number of active listings for sale:      | 10  |
| Building inventory for sale:             | 1%  |
| Number of sales over the last 12 months: | 20  |
| Number of sales over the last 6 months:  | 9   |
| Number of sales over the last 3 months:  | 5   |