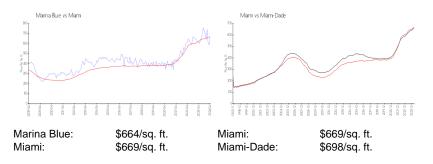

#### **Market Information**

#### **Inventory for Sale**

| Marina Blue | 2% |
|-------------|----|
| Miami       | 4% |
| Miami-Dade  | 3% |

Marina Blue Miami Miami-Dade 91 days 84 days 81 days