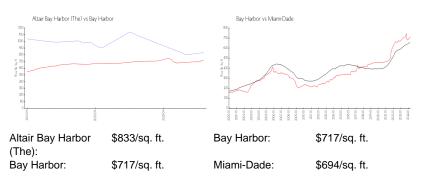

## **Inventory for Sale**

| Altair Bay Harbor (The) | 3% |
|-------------------------|----|
| Bay Harbor              | 4% |
| Miami-Dade              | 3% |