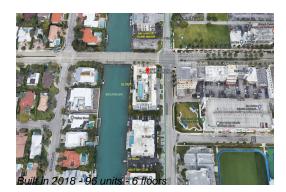

## **Building Information**

| Number of units:                         | 96 |
|------------------------------------------|----|
| Number of active listings for rent:      |    |
| Number of active listings for sale:      | 3  |
| Building inventory for sale:             | 3% |
| Number of sales over the last 12 months: | 1  |
| Number of sales over the last 6 months:  | 1  |
| Number of sales over the last 3 months:  | 0  |

#### **Building Association Information**

The Altair Bay Harbor Hotel Address: 9540 W Bay Harbor Dr, Bay Harbor Islands, FL 33154 Phone: +1 786-535-1500