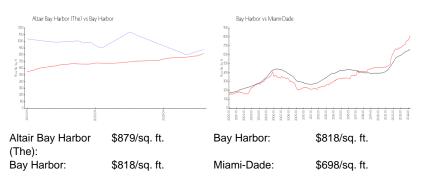

#### **Inventory for Sale**

| Altair Bay Harbor (The) | 7% |
|-------------------------|----|
| Bay Harbor              | 5% |
| Miami-Dade              | 3% |