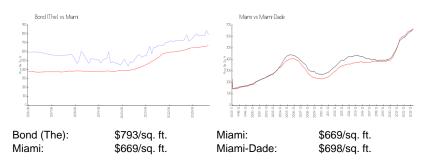

### **Inventory for Sale**

 Bond (The)
 6%

 Miami
 4%

 Miami-Dade
 3%

## Avg. Time to Close Over Last 12 Months

Bond (The) 90 days Miami 84 days Miami-Dade 81 days