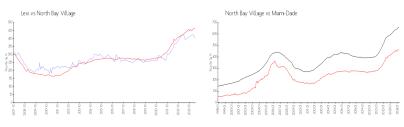

#### **Market Information**

Lexi: \$402/sq. ft. North Bay Village: \$461/sq. ft. North Bay Village: \$461/sq. ft. Miami-Dade: \$698/sq. ft.