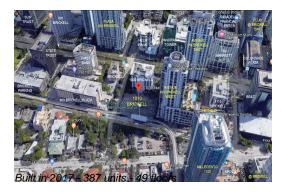

# Unit 3809 - 1010 Brickell

3809 - 1010 Brickell Ave, Miami, FL, Miami-Dade 33131

## **Building Information**

Number of units: 387
Number of active listings for rent: 0
Number of active listings for sale: 14
Building inventory for sale: 3%
Number of sales over the last 12 months: 18
Number of sales over the last 6 months: 6
Number of sales over the last 3 months: 4