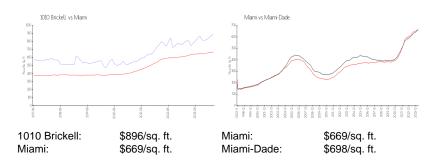

## **Market Information**

## **Inventory for Sale**

 1010 Brickell
 4%

 Miami
 4%

 Miami-Dade
 3%

## Avg. Time to Close Over Last 12 Months

1010 Brickell162 daysMiami84 daysMiami-Dade81 days