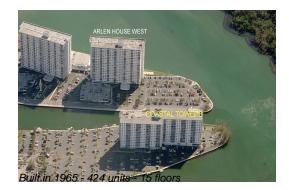

# Unit 222 - Coastal Towers

222 - 400 Kings Point Dr, Sunny Isles, FL, Miami-Dade 33160

#### **Building Information**

| Number of units:                         | 424 |
|------------------------------------------|-----|
| Number of active listings for rent:      | 9   |
| Number of active listings for sale:      | 32  |
| Building inventory for sale:             | 7%  |
| Number of sales over the last 12 months: | 20  |
| Number of sales over the last 6 months:  | 8   |
| Number of sales over the last 3 months:  | 1   |