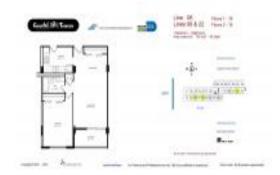

### **Unit Information**

| MLS Number:<br>Status: | A11532524<br>Active       |
|------------------------|---------------------------|
| Size:                  | 705 Sq ft.                |
| Bedrooms:              | 1                         |
| Full Bathrooms:        | 1                         |
| Half Bathrooms:        |                           |
| Parking Spaces:        | 1 Space, Assigned Parking |
| View:                  |                           |
| List Price:            | \$265,000                 |
| List PPSF:             | \$376                     |
| Valuated Price:        | \$221,000                 |
| Valuated PPSF:         | \$313                     |