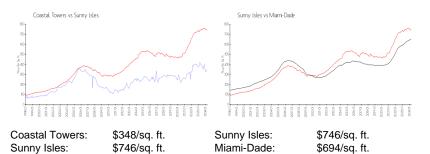

#### **Market Information**

| Coastal Towers | 8% |
|----------------|----|
| Sunny Isles    | 5% |
| Miami-Dade     | 3% |