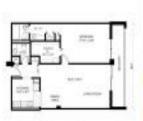

### **Unit Information**

| MLS Number:<br>Status:<br>Size:<br>Bedrooms:<br>Full Bathrooms:<br>Half Bathrooms:<br>Parking Spaces:<br>View: | A11532532<br>Active<br>1,075 Sq ft.<br>1<br>1<br>1 |
|----------------------------------------------------------------------------------------------------------------|----------------------------------------------------|
| Rental Price:                                                                                                  | \$3,100                                            |
| List PPSF:                                                                                                     | \$3                                                |
| Valuated Price:                                                                                                | \$831,000                                          |
| Valuated PPSF:                                                                                                 | \$773                                              |