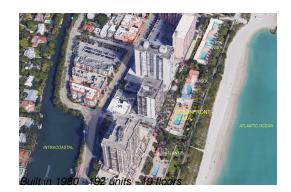

# Unit 204 - Oceanfront Plaza

204 - 2625 Collins Ave, Miami Beach, FL, Miami-Dade 33140

## **Building Information**

| Number of units:                         | 192 |
|------------------------------------------|-----|
| Number of active listings for rent:      | 0   |
| Number of active listings for sale:      | 8   |
| Building inventory for sale:             | 4%  |
| Number of sales over the last 12 months: | 4   |
| Number of sales over the last 6 months:  | 1   |
| Number of sales over the last 3 months:  | 1   |
|                                          |     |