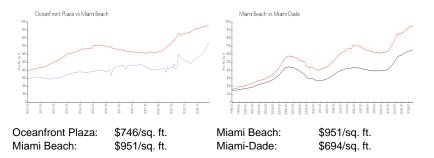

## **Market Information**

#### **Inventory for Sale**

| Oceanfront Plaza | 4% |
|------------------|----|
| Miami Beach      | 5% |
| Miami-Dade       | 4% |

## Avg. Time to Close Over Last 12 Months

| Oceanfront Plaza | 8 days   |
|------------------|----------|
| Miami Beach      | 102 days |
| Miami-Dade       | 86 days  |