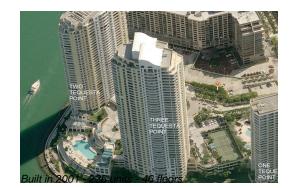

# Unit 1601 - Three Tequesta Point

1601 - 848 Brickell Key Dr, Miami, FL, Miami-Dade 33131

## **Building Information**

| Number of units:                         | 236 |
|------------------------------------------|-----|
| Number of active listings for rent:      | 11  |
| Number of active listings for sale:      | 11  |
| Building inventory for sale:             | 4%  |
| Number of sales over the last 12 months: | 7   |
| Number of sales over the last 6 months:  | 3   |
| Number of sales over the last 3 months:  | 3   |
|                                          |     |