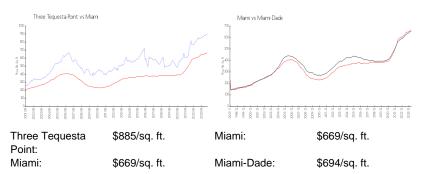

## **Market Information**

### **Inventory for Sale**

| Three Tequesta Point | 5% |
|----------------------|----|
| Miami                | 4% |
| Miami-Dade           | 3% |

# Avg. Time to Close Over Last 12 Months

| Three Tequesta Point | 138 days |
|----------------------|----------|
| Miami                | 84 days  |
| Miami-Dade           | 81 days  |