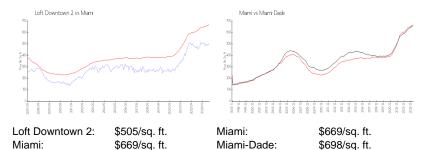

onths: 28
Number of sales over the last 6 months: 15
Number of sales over the last 3 months: 7

## **Building Association Information**

The loft Downtown Condominium Association Inc (305) 704-7633

### **Recent Sales**

| Unit # | Size        | Closing Date | Sale Price | PPSF  |
|--------|-------------|--------------|------------|-------|
| 2008   | 903 sq ft   | Apr 2024     | \$395,000  | \$437 |
| 1413   | 1,153 sq ft | Apr 2024     | \$510,000  | \$442 |
| 208    | 735 sq ft   | Apr 2024     | \$350,000  | \$476 |
| 2219   | 1,036 sq ft | Mar 2024     | \$475,000  | \$458 |
| 3109   | 662 sq ft   | Mar 2024     | \$369,000  | \$557 |
| 1712   | 1,036 sq ft | Mar 2024     | \$465,000  | \$449 |
| 519    | 1,036 sq ft | Mar 2024     | \$415,000  | \$401 |

#### **Market Information**



## **Inventory for Sale**

 Loft Downtown 2
 4%

 Miami
 4%

 Miami-Dade
 3%





# Avg. Time to Close Over Last 12 Months

Loft Downtown 2 66 days Miami 84 days Miami-Dade 81 days