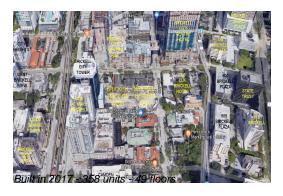

### **Building Information**

Number of units: 358
Number of active listings for rent: 0
Number of active listings for sale: 20
Building inventory for sale: 5%
Number of sales over the last 12 months: 21
Number of sales over the last 6 months: 12
Number of sales over the last 3 months: 5