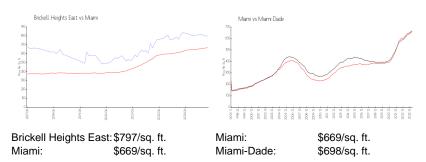

#### **Market Information**

### **Inventory for Sale**

| Brickell Heights East | 6% |
|-----------------------|----|
| Miami                 | 4% |
| Miami-Dade            | 3% |