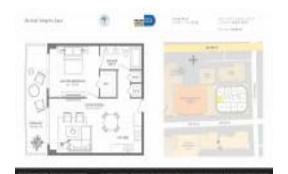

#### **Unit Information**

 MLS Number:
 A11532578

 Status:
 Active

 Size:
 620 Sq ft.

 Bedrooms:
 1

Full Bathrooms:

Half Bathrooms:

Parking Spaces: Assigned Parking, Valet Parking