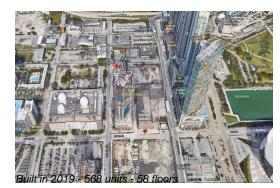

### **Building Information**

| Number of units:                         | 568 |
|------------------------------------------|-----|
| Number of active listings for rent:      | 0   |
| Number of active listings for sale:      | 74  |
| Building inventory for sale:             | 13% |
| Number of sales over the last 12 months: | 36  |
| Number of sales over the last 6 months:  | 11  |
| Number of sales over the last 3 months:  | 6   |