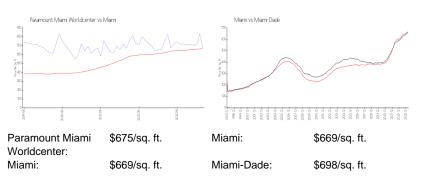

#### **Inventory for Sale**

| Paramount Miami Worldcenter | 13% |
|-----------------------------|-----|
| Miami                       | 4%  |
| Miami-Dade                  | 3%  |