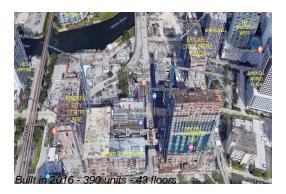

### **Building Information**

Number of units:390Number of active listings for rent:0Number of active listings for sale:26Building inventory for sale:6%Number of sales over the last 12 months:21Number of sales over the last 6 months:10Number of sales over the last 3 months:5

Reach Brickell City Centre Address: 68 SE 6th St, Miami, FL 33131, Phone: +1 305-363-2708

http://www.brickellcitycentre.com/residences/reach