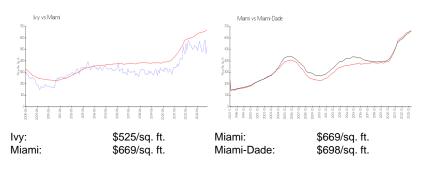

# **Inventory for Sale**

| lvy        | 5% |
|------------|----|
| Miami      | 4% |
| Miami-Dade | 3% |

# Avg. Time to Close Over Last 12 Months

| lvy        | 68 days |
|------------|---------|
| Miami      | 84 days |
| Miami-Dade | 81 days |