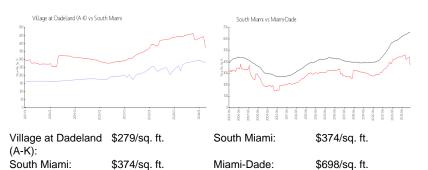

## **Inventory for Sale**

| Village at Dadeland (A-K) | 2% |
|---------------------------|----|
| South Miami               | 1% |
| Miami-Dade                | 3% |

## Avg. Time to Close Over Last 12 Months

Village at Dadeland (A-K) 39 days South Miami 40 days Miami-Dade 81 days