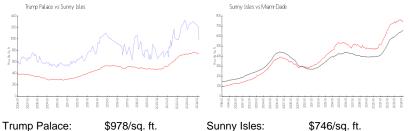

#### **Market Information**

| Trump Palace. | ⊅976/sq. π.   | Sunny Isles. | \$746/SQ. II. |
|---------------|---------------|--------------|---------------|
| Sunny Isles:  | \$746/sq. ft. | Miami-Dade:  | \$694/sq. ft. |