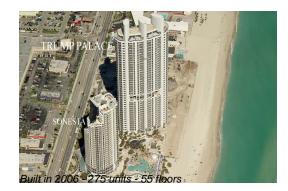

# Unit 1502 - Trump Palace

1502 - 18101 Collins Av, Sunny Isles, FL, Miami-Dade 33160

#### **Building Information**

| Number of units:                         | 275 |
|------------------------------------------|-----|
| Number of active listings for rent:      |     |
| Number of active listings for sale:      | 16  |
| Building inventory for sale:             | 5%  |
| Number of sales over the last 12 months: | 9   |
| Number of sales over the last 6 months:  | 6   |
| Number of sales over the last 3 months:  | 6   |