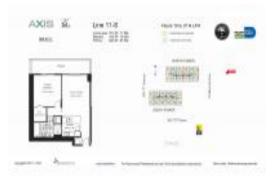

# Unit 3011-S - Axis South Tower

3011-S - 79 SW 12 St, Miami, FL, Miami-Dade 33131

# **Unit Information**

| MLS Number:<br>Status:<br>Size: | A11532778<br>Active<br>705 Sq ft. |
|---------------------------------|-----------------------------------|
| Bedrooms:                       | 1                                 |
| Full Bathrooms:                 | 1                                 |
| Half Bathrooms:                 | I                                 |
| Parking Spaces:                 | 1 Space, Valet Parking            |
| View:                           |                                   |
| Rental Price:                   | \$3,100                           |
| List PPSF:                      | \$4                               |
| Valuated Price:                 | \$427,000                         |
| Valuated PPSF:                  | \$606                             |