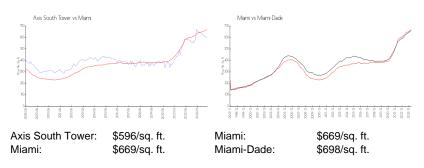

# **Inventory for Sale**

| Axis South Tower | 1% |
|------------------|----|
| Miami            | 4% |
| Miami-Dade       | 3% |