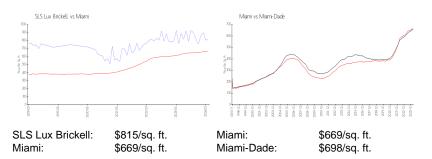

#### **Market Information**

## **Inventory for Sale**

| SLS Lux Brickell | 11% |
|------------------|-----|
| Miami            | 4%  |
| Miami-Dade       | 3%  |

# Avg. Time to Close Over Last 12 Months

| SLS Lux Brickell | 111 days |
|------------------|----------|
| Miami            | 84 days  |
| Miami-Dade       | 81 days  |