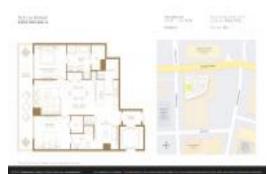

# Unit 4010 - SLS Lux Brickell

4010 - 801 S Miami Ave, Miami, FL, Miami-Dade 33130

## **Unit Information**

| MLS Number:<br>Status:<br>Size:<br>Bedrooms:<br>Full Bathrooms:<br>Half Bathrooms: | A11532938<br>Active<br>1,253 Sq ft.<br>2<br>2 |
|------------------------------------------------------------------------------------|-----------------------------------------------|
| Parking Spaces:<br>View:                                                           | 1 Space                                       |
| List Price:<br>List PPSF:<br>Valuated Price:<br>Valuated PPSF:                     | \$1,230,000<br>\$982<br>\$975,000<br>\$778    |