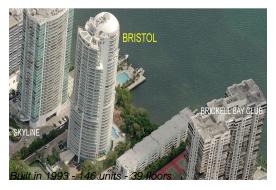

## **Unit 1103 - Bristol Tower**

1103 - 2127 Brickell Av, Miami, FL, Miami-Dade 33129

# **Building Information**

Number of units: 146
Number of active listings for rent: 3
Number of active listings for sale: 6
Building inventory for sale: 4%
Number of sales over the last 12 months: 11
Number of sales over the last 6 months: 3
Number of sales over the last 3 months: 1