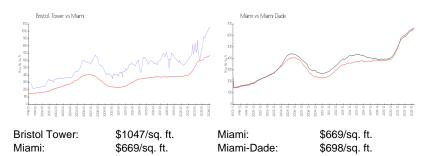

#### **Market Information**

### **Inventory for Sale**

| Bristol Tower | 4% |
|---------------|----|
| Miami         | 4% |
| Miami-Dade    | 3% |

# Avg. Time to Close Over Last 12 Months

Bristol Tower 80 days Miami 84 days Miami-Dade 81 days