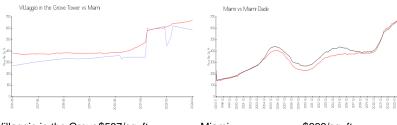

#### **Market Information**

Villaggio in the Grove\$587/sq. ft.

Tower:

Miami: \$669/sq. ft.

Miami: \$669/sq. ft.

Miami-Dade: \$698/sq. ft.