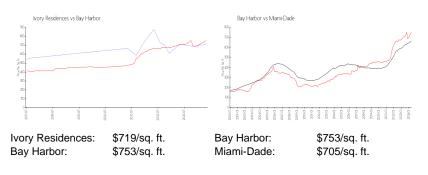

### **Market Information**

### **Inventory for Sale**

| Ivory Residences | 15% |
|------------------|-----|
| Bay Harbor       | 4%  |
| Miami-Dade       | 3%  |