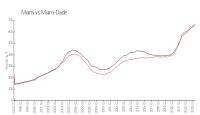

#### **Market Information**

Everglades (South \$499/sq. ft. Miami: \$669/sq. ft.

Tower):

Miami: \$669/sq. ft. Miami-Dade: \$698/sq. ft.