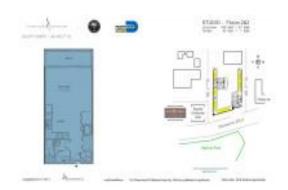

# **Unit 314 - Everglades (South Tower)**

314 - 253 NE 2 St, Miami, FL, Miami-Dade 33132

#### **Unit Information**

 MLS Number:
 A11533156

 Status:
 Active

 Size:
 506 Sq ft.

 Bedrooms:
 1

Bedrooms: 1
Full Bathrooms: 1
Half Bathrooms: 1

Parking Spaces: 1 Space, Covered Parking, Valet Parking

 View:
 Other View