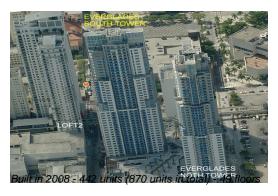

# **Unit 314 - Everglades (South Tower)**

314 - 253 NE 2 St, Miami, FL, Miami-Dade 33132

## **Building Information**

Number of units: 440
Number of active listings for rent: 45
Number of active listings for sale: 19
Building inventory for sale: 4%
Number of sales over the last 12 months: 24
Number of sales over the last 6 months: 9
Number of sales over the last 3 months: 4