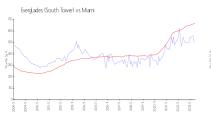

#### **Market Information**

Everglades (South \$499/sq. ft. Miami: \$669/sq. ft.

Tower):

Miami: \$669/sq. ft. Miami-Dade: \$698/sq. ft.