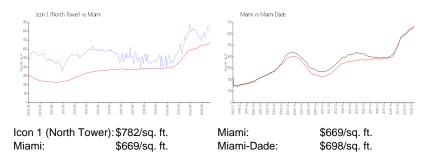

#### **Market Information**

#### **Inventory for Sale**

| Icon 1 (North Tower) | 5% |
|----------------------|----|
| Miami                | 4% |
| Miami-Dade           | 3% |