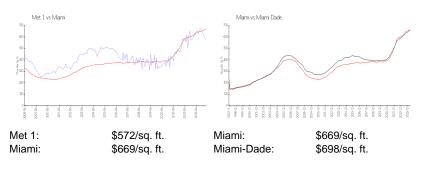

| \$611                                  |

and Reason Brand Landstone and Andrews



The above valuated price is a baseline figure that does not take into account any specific renovation, upgrade, split, merge, or deterioration of the unit.

#### **Building Information**

| Number of units:                         | 447 |
|------------------------------------------|-----|
| Number of active listings for rent:      | 24  |
| Number of active listings for sale:      | 31  |
| Building inventory for sale:             | 6%  |
| Number of sales over the last 12 months: | 19  |
| Number of sales over the last 6 months:  | 8   |
| Number of sales over the last 3 months:  | 2   |

## **Market Information**



#### **Inventory for Sale**

| Met 1      | 7% |
|------------|----|
| Miami      | 4% |
| Miami-Dade | 3% |

## Avg. Time to Close Over Last 12 Months

| Met 1      | 54 days |
|------------|---------|
| Miami      | 84 days |
| Miami-Dade | 81 days |