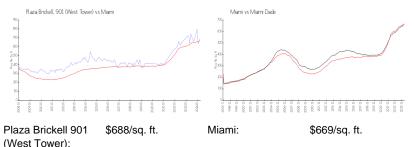

### **Market Information**

| (west tower). |               |             |               |
|---------------|---------------|-------------|---------------|
| Miami:        | \$669/sq. ft. | Miami-Dade: | \$698/sq. ft. |