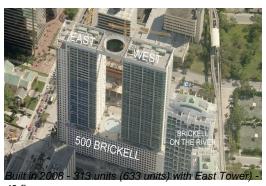

# Unit 2206 - 500 Brickell West Tower

2206 - 55 SE 6 St, Miami, FL, Miami-Dade 33131

## **Building Information**

Number of units:313Number of active listings for rent:22Number of active listings for sale:12Building inventory for sale:3%Number of sales over the last 12 months:22Number of sales over the last 6 months:11Number of sales over the last 3 months:5