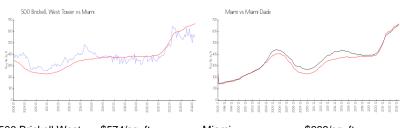

## **Market Information**

500 Brickell West \$574/sq. ft. Miami: \$669/sq. ft.

Tower:

Miami: \$669/sq. ft. Miami-Dade: \$698/sq. ft.