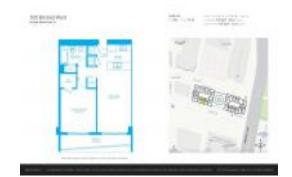

# Unit 2206 - 500 Brickell West Tower

2206 - 55 SE 6 St, Miami, FL, Miami-Dade 33131

#### **Unit Information**

 MLS Number:
 A11533324

 Status:
 Active

 Size:
 738 Sq ft.

 Bedrooms:
 1

Full Bathrooms:

Half Bathrooms: Parking Spaces:

 View:
 Other View