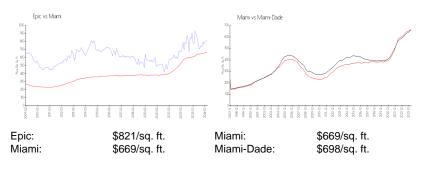

e last 12 months: | 15  |
| Number of sales over the last 6 months:  | 9   |
| Number of sales over the last 3 months:  | 3   |

#### **Recent Sales**

| Unit # | Size        | Closing Date | Sale Price  | PPSF  |
|--------|-------------|--------------|-------------|-------|
| 3909   | 799 sq ft   | Apr 2024     | \$490,000   | \$613 |
| 3702   | 1,539 sq ft | Mar 2024     | \$990,000   | \$643 |
| 5201   | 2,457 sq ft | Mar 2024     | \$2,060,000 | \$838 |
| 3601   | 1,539 sq ft | Jan 2024     | \$950,000   | \$617 |
| 5009   | 1,237 sq ft | Dec 2023     | \$850,000   | \$687 |
| 3203   | 1,255 sq ft | Dec 2023     | \$975,000   | \$777 |
| 4303   | 1,255 sq ft | Dec 2023     | \$975,000   | \$777 |
| 3711   | 822 sq ft   | Dec 2023     | \$540,000   | \$657 |

## **Market Information**



# **Inventory for Sale**

| Epic       | 10% |
|------------|-----|
| Miami      | 4%  |
| Miami-Dade | 3%  |

## Avg. Time to Close Over Last 12 Months

| Epic       | 138 days |
|------------|----------|
| Miami      | 84 days  |
| Miami-Dade | 81 days  |