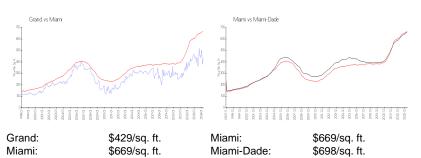

## **Market Information**

#### **Inventory for Sale**

| Grand      | 3% |
|------------|----|
| Miami      | 4% |
| Miami-Dade | 3% |

# Avg. Time to Close Over Last 12 Months

| Grand      | 99 days |
|------------|---------|
| Miami      | 84 days |
| Miami-Dade | 81 days |